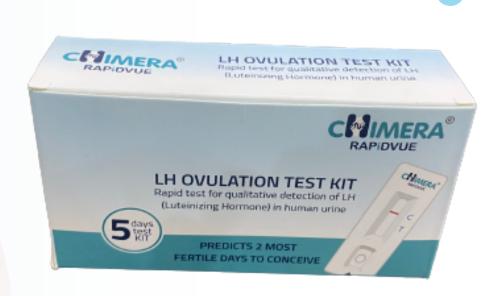

### Ovulation (LH) Test

Chimera® Ovulation (LH) Rapid Test is a chromatographic immunoassay for the qualitative detection of human Luteinizing Hormone in human urine. It is designed to predict the LH surge associated with ovulation and predicts the best probable time to plan conception.

The kit is intended for professional as well as home use.

| Product             | Pack Size | Specimen | Shelf Life |
|---------------------|-----------|----------|------------|
| LH - Ovulation Test | 5 Tests   | Urine    | 24 Months  |