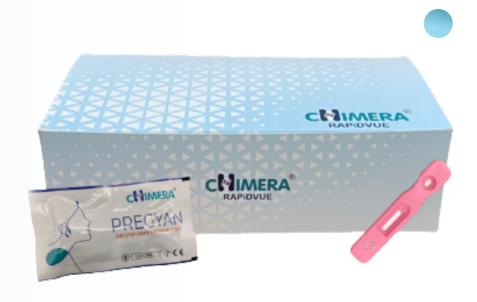

## Pregyan Pregnancy Test

Chimera® Pregyan Pregnancy Test is a rapid chromatographic immunoassay for the qualitative detection of human chorionic gonadotropin hormone in human urine and serum.

The kit is intended for professional use as well as home use. All positive samples should be confirmed by a supplemental assay such as a quantitative beta-hCG blood test.

| Product                | Pack Size | Specimen | Shelf Life |
|------------------------|-----------|----------|------------|
| Pregyan Pregnancy Test | 5o Tests  | Urine    | 24 Months  |