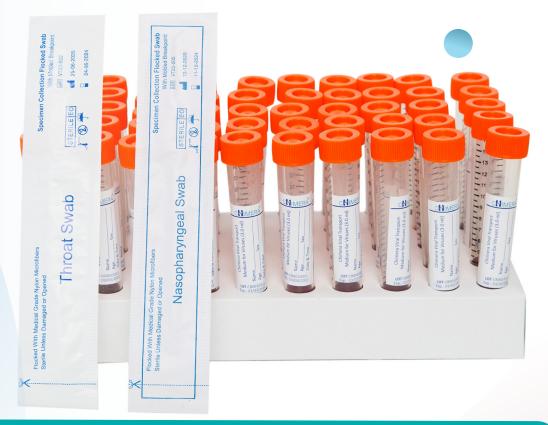

### Viral Transport Medium

The Chimera® VTM Transit Tube contains a viral transport medium (VTM; Culture Media, Non- Propagating, Transport) intended to be inoculated with nasopharyngeal (NP) or oropharyngeal (OP) synthetic fiber swab specimens, transported appropriately to the lab and analyzed with validated qRT-PCR assays for the detection of the severe acute respiratory syndrome coronavirus 2 (SARS-CoV-2) that causes COVID-19 disease in humans and/or influenza A virus.

| Product                | Pack Size | Specimen           | Shelf Life |
|------------------------|-----------|--------------------|------------|
| Viral Transport Medium | 5o Tests  | Nylon Flocked Swab | 12 Months  |