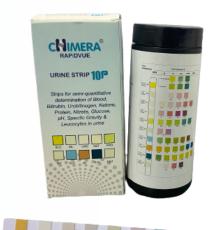

### **Urine Test Strip**

Chimera® Urine Strips are meant for semi-quantitative determination of bilirubin, Urobilinogen, Ketone, Protein, Nitrate, Glucose, pH, Specific Gravity And Leucocytes in urine.

Chimera® Urine Strips are easy to use and require no equipment for testing, simply dip the reagent end of strip in the sample and read the result.

The instruction manual that accompany the product describes each test. The combination of test parameters is different for each product. Refer to the appropriate section relevant to each product, before use.

The kit is intended for professional as well as home use.

| Product                  | Pack Size | Specimen | Shelf Life |
|--------------------------|-----------|----------|------------|
| 2 Parametre Urine Strip  | 5o Tests  | Urine    | 24 Months  |
| 4 Parameter Urine Strip  | 5o Tests  | Urine    | 24 Months  |
| 10 Parametre Urine Strip | 5o Tests  | Unine    | 24 Months  |